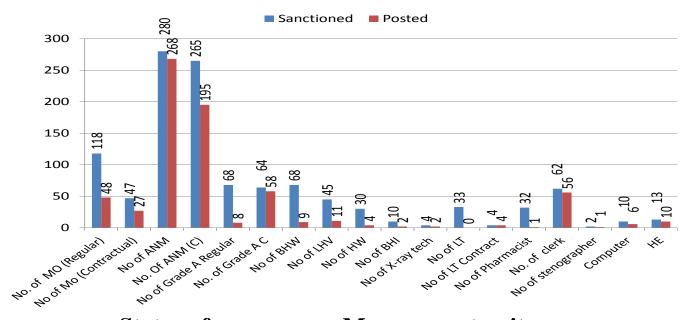

### **Human Resources**

| Posts                  | Sanctioned | Posted | Vacant |
|------------------------|------------|--------|--------|
| No. of MO (Regular)    | 118        | 48     | 70     |
| No of Mo (Contractual) | 47         | 27     | 20     |
| No of ANM              | 280        | 268    | 12     |
| No. Of ANM (C)         | 265        | 195    | 70     |
| No of Grade A Regular  | 68         | 8      | 60     |
| No. of Grade A C       | 64         | 58     | 6      |
| No of BHW              | 68         | 9      | 59     |
| No of LHV              | 45         | 11     | 34     |
| No of HW               | 30         | 4      | 26     |
| No of BHI              | 10         | 2      | 8      |
| No of X-ray tech       | 4          | 2      | 2      |
| No of LT               | 33         | 0      | 33     |
| No of LT Contract      | 4          | 4      | 0      |
| No of Pharmacist       | 32         | 1      | 31     |
| No. of clerk           | 62         | 56     | 6      |
| No of stenographer     | 2          | 1      | 1      |
| Computer               | 10         | 6      | 4      |
| HE                     | 13         | 10     | 3      |