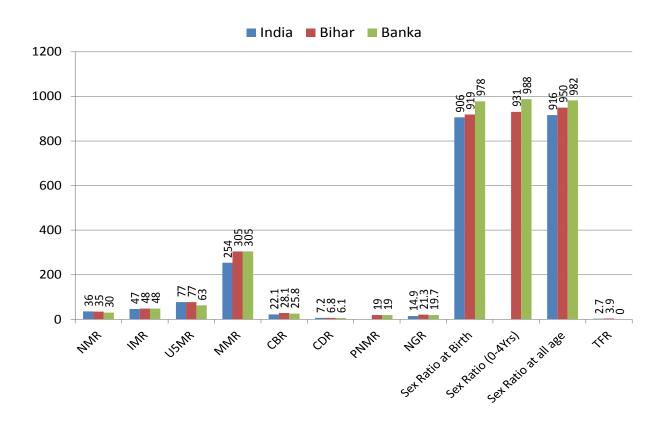

### **Major Key Indicators**

| Sr. no. | Indicator            | India | Bihar | Banka | Sources of Information |
|---------|----------------------|-------|-------|-------|------------------------|
| 1       | NMR                  | 36    | 35    | 30    | AHS 2011               |
| 2       | IMR                  | 47    | 48    | 48    | AHS 2011               |
| 3       | U5MR                 | 77    | 77    | 63    | AHS 2011               |
| 4       | MMR                  | 254   | 305   | 305   | AHS 2011               |
| 5       | CBR                  | 22.1  | 28.1  | 25.8  | AHS 2011               |
| 6       | CDR                  | 7.2   | 6.8   | 6.1   | AHS 2011               |
| 7       | PNMR                 |       | 19    | 19    | AHS 2011               |
| 8       | NGR                  | 14.9  | 21.3  | 19.7  | AHS 2011               |
| 9       | Sex Ratio at Birth   | 906   | 919   | 978   | AHS 2011               |
| 10      | Sex Ratio (0-4Yrs)   |       | 931   | 988   | AHS 2011               |
| 11      | Sex Ratio at all age | 916   | 950   | 982   | AHS 2011               |
| 12      | TFR                  | 2.7   | 3.9   | NA    | SRS 2008               |