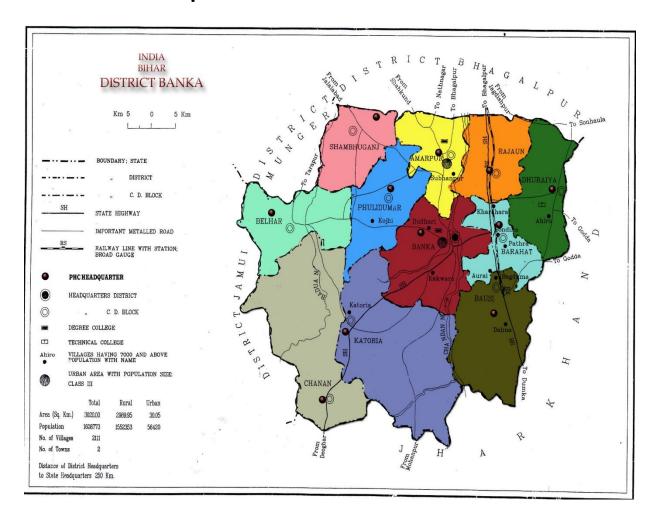

# District Map: Banka

#### **Brief History of District**

The district of Banka is situated in far south - east of the State Bihar. It has an average elevation of 75 meters (246 feet) from sea .The eastern and southern border of the district coincides with district Godda of the state - Jharkhand. In level west and north east it touches Jamui and Munger district respectively. The old district Bhagalpur is situated in the north side of Banka.

#### Geographical Area

The geographical area of the district is 305621 hectare i.e. 3019.3465 Sq Km. The district head quarter of Banka is situated in Banka town. The district has been established on 21st, February, 1991. Earlier it was a Sub-Division of the district Bhagalpur. The district consists of 11 blocks and two towns Banka and Amarpur.