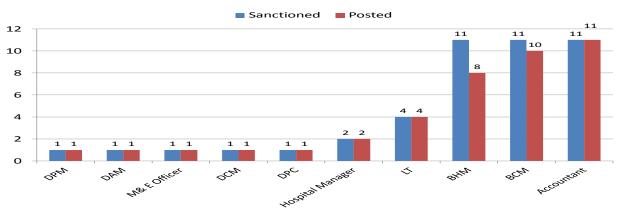

### **Status of programme Management unit**

|                  | Sanctioned | Posted | Vacant |
|------------------|------------|--------|--------|
| DPM              | 1          | 1      | 0      |
| DAM              | 1          | 1      | 0      |
| M& E Officer     | 1          | 1      | 0      |
| DCM              | 1          | 1      | 0      |
| DPC              | 1          | 1      | 0      |
| Hospital Manager | 2          | 2      | 0      |
| LT               | 4          | 4      | 0      |
| ВНМ              | 11         | 8      | 3      |
| BCM              | 11         | 10     | 1      |
| Accountant       | 11         | 11     | 0      |